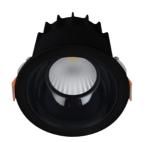

## CURVE – ARCHITECTURAL FIXTURE

## **Product Features**

- · Aluminum housing duly powder coated.
- · Long life and better thermal management.
- High efficacy LED.
- Uniform and optimum light output and energy savings.
- Higher PF, Lower THD and Surge Protection.